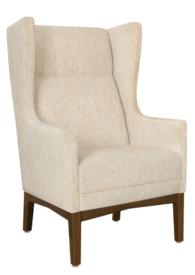

## Sortino II

The Sortino II collection is both inviting and dramatic. The contemporary design features a solid single nonremovable seat cushion, an angled inner back cushion and seat rails that angle to form an arch on the sides. The tall back with curved wings offers a private seating option and adds grand style to any room. This collection includes a lounge and a love seat.

Model: SORII111 28.5W 31.5D 46H 22.5SW 19.5SD 19SH 25AH

Durable Finish Kwalu's solid surface (½" thick) proprietary finish doesn't have any of the drawbacks of wood. The frames are moisture impervious, graffiti-resistant, easy to clean and maintenance-free.