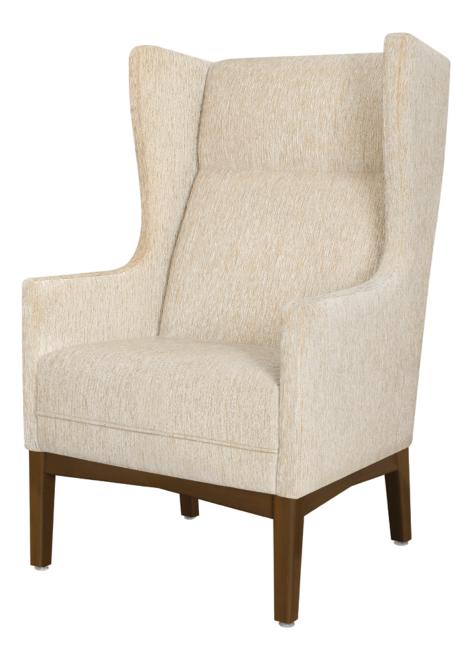

## Sortino II

The Sortino II collection is both inviting and dramatic. The contemporary design features a solid single nonremovable seat cushion, an angled inner back cushion and seat rails that angle to form an arch on the sides. The tall back with curved wings offers a private seating option and adds grand style to any room. This collection includes a lounge and a love seat.

Model: SORII111 28.5W 31.5D 46H 22.5SW 19.5SD 19SH 25AH

Durable Finish Kwalu's solid surface (½" thick) proprietary finish doesn't have any of the drawbacks of wood. The frames are moisture impervious, graffiti-resistant, easy to clean and maintenance-free.