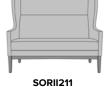

H 22.5SW 19.5SD 19SH 25AH



Durable Finish Kwalu's solid surface (½" thick) proprietary finish doesn't have any of the drawbacks of wood. The frames are moisture impervious, graffiti-resistant, easy to clean and maintenance-free.



Steel Reinforced Our patented steelreinforced joint system uses over 20 pieces of steel in most Kwalu chairs. Stop ongoing and costly furniture replacement.



Features

**Concealed Cleanout** Concealed cleanout eliminates a debris build-up behind the seat cushion.



Number of Seats Choose from 2 seat styles – lounge chair and love seat.



**10 Year Warranty** We offer a 10 Year Performance Warranty on both construction and finish, so the product is guaranteed to stay looking like new for 10 years.

## Statement of Line



**SORII111** 28.5W 31.5D 46H 25AH



55W 31.5D 46H 25AH