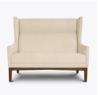

## Sortino II

The Sortino II collection is both inviting and dramatic. The contemporary design features a solid single nonremovable seat cushion, an angled inner back cushion and seat rails that angle to form an arch on the sides. The tall back with curved wings offers a private seating option and adds grand style to any room. This collection includes a lounge and a love seat.

Model: SORII111 28.5W 31.5D 46H 22.5SW 19.5SD 19SH 25AH

Durable Finish Kwalu's solid surface (½" thick) proprietary finish doesn't have any of the drawbacks of wood. The frames are moisture impervious, graffiti-resistant, easy to clean and maintenance-free.