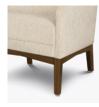

Model: SORII111 28.5W 31.5D 46H 22.5SW 19.5SD 19SH 25AH

Durable Finish Kwalu's solid surface (½" thick) proprietary finish doesn't have any of the drawbacks of wood. The frames are moisture impervious, graffiti-resistant, easy to clean and maintenance-free.

Steel Reinforced Our patented steelreinforced joint system uses over 20 pieces of steel in most Kwalu chairs. Stop ongoing and costly furniture replacement.

Features

**Concealed Cleanout** Concealed cleanout eliminates a debris build-up behind the seat cushion.