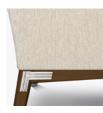

Steel Reinforced Our patented steelreinforced joint system uses over 20 pieces of steel in most Kwalu chairs. Stop ongoing and costly furniture replacement.

Features

**Concealed Cleanout** Concealed cleanout eliminates a debris build-up behind the seat cushion.